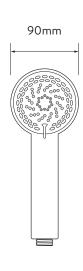

### TECHNICAL SPECIFICATION

| MINIMUM PRESSURE REQUIREMENTS | 1 bar                                                                  |
|-------------------------------|------------------------------------------------------------------------|
| MAXIMUM PRESSURE REQUIREMENTS | 10 bar                                                                 |
| INLET FITTING CONNECTIONS     | 3/4" BSP                                                               |
| INLET SUPPLY POSITIONS        | Hot/left, cold/right (as viewed from front)                            |
| OUTLET CONNECTIONS            | 1/2" BSP                                                               |
| VALVE INLET CENTRES           | 150mm for wall mounted / 180mm for bath mounted                        |
| SUPPLY TEMPERATURE            | 5 - 20°C Cold Supply                                                   |
|                               | 55 - 65°C Hot Supply                                                   |
| MATERIALS                     | Valve body - Brass                                                     |
|                               | Valve on/off / flow control knob, valve temperature control knob - ABS |
|                               | Boosted gravity                                                        |
|                               | Combi and balanced High Pressure systems                               |
| FEATURES                      | 4 spray patterns                                                       |
| COLOUR                        | Chrome                                                                 |
| APPROVALS                     | WRAS                                                                   |
| GUARANTEE PERIOD              | Valve - 5 years                                                        |
|                               | Shower head and kit - 2 years                                          |