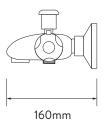

## DIMENSIONAL DRAWINGS

MD100BSM

150mm Wall Mounted 180mm Bath Mounted

### TECHNICAL SPECIFICATION

| MINIMUM PRESSURE REQUIREMENTS | 1 bar                                                                  |
|-------------------------------|------------------------------------------------------------------------|
| MAXIMUM PRESSURE REQUIREMENTS | 10 bar                                                                 |
| INLET FITTING CONNECTIONS     | 3/4" BSP                                                               |
| INLET SUPPLY POSITIONS        | Hot/left, cold/right (as viewed from front)                            |
| OUTLET CONNECTIONS            | 1/2" BSP                                                               |
| VALVE INLET CENTRES           | 150mm for wall mounted / 180mm for bath mounted                        |
| SUPPLY TEMPERATURE            | 5 - 20°C Cold Supply                                                   |
|                               | 55 - 65°C Hot Supply                                                   |
| MATERIALS                     | Valve body - Brass                                                     |
|                               | Valve on/off / flow control knob, valve temperature control knob - ABS |
|                               | Boosted gravity                                                        |
|                               | Combi and balanced High Pressure systems                               |
| FEATURES                      | 4 spray patterns                                                       |
| COLOUR                        | Chrome                                                                 |
| APPROVALS                     | WRAS                                                                   |
| GUARANTEE PERIOD              | Valve - 5 years                                                        |
|                               | Shower head and kit - 2 years                                          |