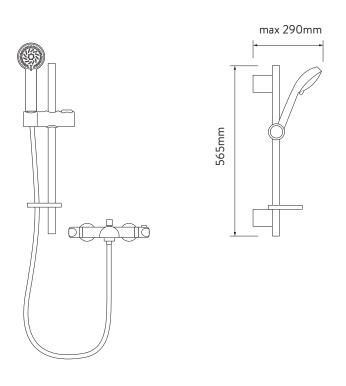

# AQUALISA MIDAS<sup>TM</sup> 100

BATH MIXER SHOWER

WITH ADJUSTABLE HEAD - HP/COMBI

## DIMENSIONAL DRAWINGS





MD100BSM



150mm Wall Mounted 180mm Bath Mounted



# AQUALISA MIDAS<sup>TM</sup> 100 BATH MIXER SHOWER

# WITH ADJUSTABLE HEAD - HP/COMBI

### TECHNICAL SPECIFICATION

| MINIMUM PRESSURE REQUIREMENTS | 1 bar                                                                  |
|-------------------------------|------------------------------------------------------------------------|
| MAXIMUM PRESSURE REQUIREMENTS | 10 bar                                                                 |
| INLET FITTING CONNECTIONS     | 3/4" BSP                                                               |
| INLET SUPPLY POSITIONS        | Hot/left, cold/right (as viewed from front)                            |
| OUTLET CONNECTIONS            | 1/2" BSP