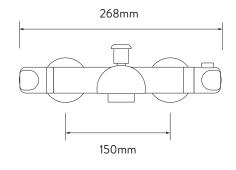

## DIMENSIONAL DRAWINGS

MD100BSM

150mm Wall Mounted 180mm Bath Mounted

### TECHNICAL SPECIFICATION

| MINIMUM PRESSURE REQUIREMENTS | 1 bar                                                                  |
|-------------------------------|------------------------------------------------------------------------|
| MAXIMUM PRESSURE REQUIREMENTS | 10 bar                                                                 |
| INLET FITTING CONNECTIONS     | 3/4" BSP                                                               |
| INLET SUPPLY POSITIONS        | Hot/left, cold/right (as viewed from front)                            |
| OUTLET CONNECTIONS            | 1/2" BSP                                                               |
| VALVE INLET CENTRES           | 150mm for wall mounted / 180mm for bath mounted                        |
| SUPPLY TEMPERATURE            | 5 - 20°C Cold Supply                                                   |
|                               | 55 - 65°C Hot Supply                                                   |
| MATERIALS                     | Valve body - Brass                                                     |
|                               | Valve on/off / flow control knob, valve temperature control knob - ABS |
|                               | Boosted gravity                                                        |
|                               | Combi and balanced High Pressure systems                               |
| FEATURES                      | 4 spray patterns                                                       |
| COLOUR                        | Chrome                                                                 |
| APPROVALS                     | WRAS                                                                   |
| GUARANTEE PERIOD              | Valve - 5 years                                                        |
|                               | Shower head and kit - 2 years                                          |